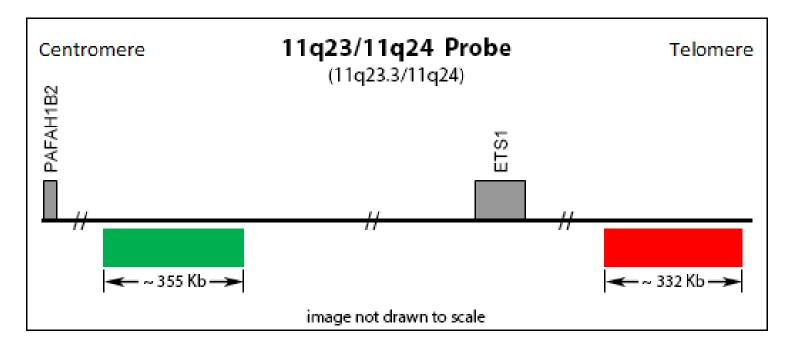

## 11q23.3-11q24

**FISH PROBE** 

Our 11q23.3-q24 FISH Probe is designed to detect 11q23.3-24 region aneusomy. The probe comes labeled in green and red, but can be customized to meet your needs.

| SKU                   | Test Kits  | Buffer      | Dye Color | Price      |
|-----------------------|------------|-------------|-----------|------------|
| 11Q23.3-11Q24-20-ORGR | 20 (40 μL) | $200~\mu L$ |           | \$1,736.00 |
| 11Q23.3-11Q24-20-GRRE | 20 (40 μL) | $200\mu L$  |           | \$2,083.00 |
| 11Q23.3-11Q24-20-REGR | 20 (40 μL) | 200 μL      |           | \$2,083.00 |